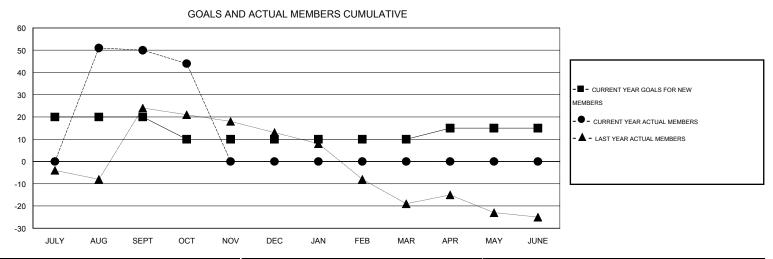

## **LOCATION NEW ZEALAND**

 $\mathsf{GMT}\;\mathsf{CA}\;7$ 

| Clubs         |                  |                  |                  |                  | Members               |                    |                                     |                    |                  |  |
|---------------|------------------|------------------|------------------|------------------|-----------------------|--------------------|-------------------------------------|--------------------|------------------|--|
|               | RESUL            | TS FOR 2014-2015 |                  |                  | RESULTS FOR 2014-2015 |                    |                                     |                    |                  |  |
| QUARTER       | NEW CLUB<br>GOAL | NEW CLUBS        | DROPPED<br>CLUBS | NET<br>GAIN/LOSS | QUARTER               | NEW MEMBER<br>GOAL | CHARTER AND<br>NEW MEMBERS<br>ADDED | DROPPED<br>MEMBERS | NET<br>GAIN/LOSS |  |
| JULY/AUG/SEPT | 0                | 1                | 0                | 1                | JULY/AUG/SEPT         | 20                 | 79                                  | 29                 | 50               |  |
| OCT/NOV/DEC   | 0                | 0                | 0                | 0                | OCT/NOV/DEC           | -10                | 10                                  | 16                 | -6               |  |
| JAN/FEB/MAR   | 0                | 0                | 0                | 0                | JAN/FEB/MAR           | 0                  | 0                                   | 0                  | 0                |  |
| APR/MAY/JUNE  | 1                | 0                | 0                | 0                | APR/MAY/JUNE          | 5                  | 0                                   | 0                  | 0                |  |