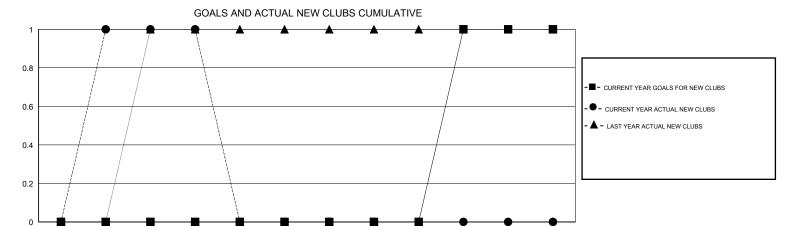

## **LOCATION NEW ZEALAND**

 $\mathsf{GMT}\;\mathsf{CA}\;7$ 

| Clubs         |                  |                  |                  |                  | Members               |                    |                                     |                    |                  |  |
|---------------|------------------|------------------|------------------|------------------|-----------------------|--------------------|-------------------------------------|--------------------|------------------|--|
|               | RESUL            | TS FOR 2014-2015 |                  |                  | RESULTS FOR 2014-2015 |                    |                                     |                    |                  |  |
| QUARTER       | NEW CLUB<br>GOAL | NEW CLUBS        | DROPPED<br>CLUBS | NET<br>GAIN/LOSS | QUARTER               | NEW MEMBER<br>GOAL | CHARTER AND<br>NEW MEMBERS<br>ADDED | DROPPED<br>MEMBERS | NET<br>GAIN/LOSS |  |
| JULY/AUG/SEPT | 0                | 1                | 0                | 1                | JULY/AUG/SEPT         | 20                 | 79                                  | 29                 | 50               |  |
| OCT/NOV/DEC   | 0                | 0                | 0                | 0                | OCT/NOV/DEC           | -10                | 10                                  | 16                 | -6               |  |
| JAN/FEB/MAR   | 0                | 0                | 0                | 0                | JAN/FEB/MAR           | 0                  | 0                                   | 0                  | 0                |  |
| APR/MAY/JUNE  | 1                | 0                | 0                | 0                | APR/MAY/JUNE          | 5                  | 0                                   | 0                  | 0                |  |